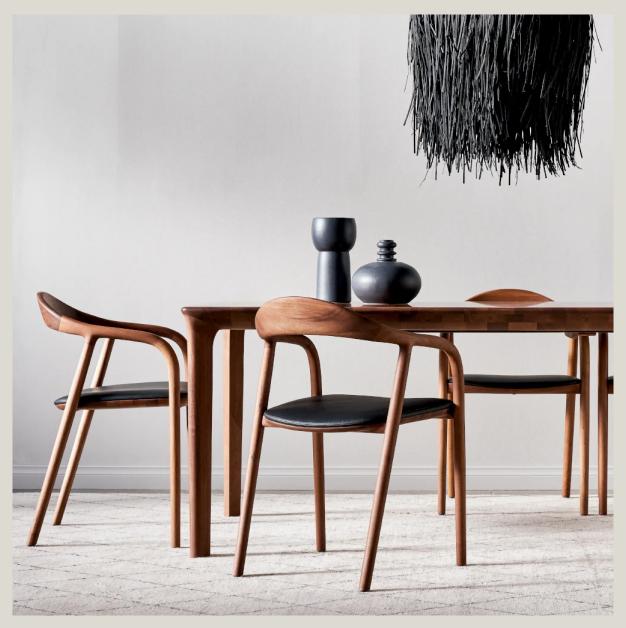

## **GALLERY IMAGES**

Tara is a **fixed and extending rectangular table** from the Tara collection with a **soft and elegant shape**. It is characterized by the sinuous line of its legs in the connection with the top. It is made **of solid wood**, treated with **natural materials** and is created by renowned designer **Michael Schneider**. It is available in a wide range of woods and sizes.