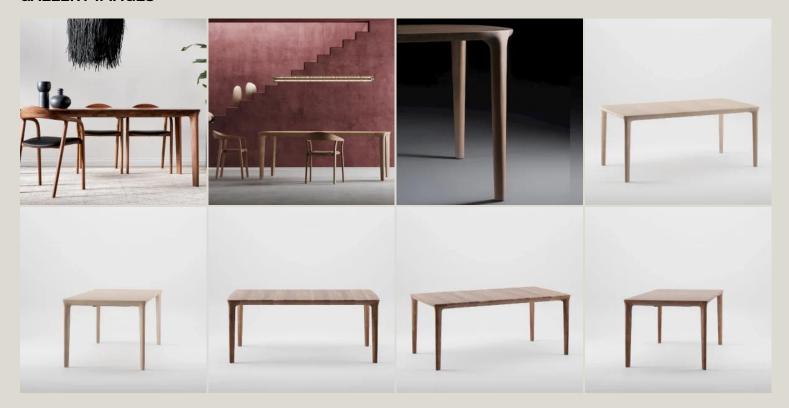

## **GALLERY IMAGES**

Tara is a **fixed and extending rectangular table** from the Tara collection with a **soft and elegant shape**. It is characterized by the sinuous line of its legs in the connection with the top. It is made **of solid wood**, treated with **natural materials** and is created by renowned designer **Michael Schneider**. It is available in a wide range of woods and sizes.