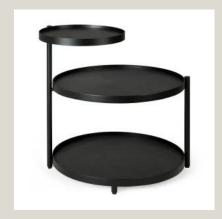

# **SWIVEL COFFEE TABLE WITH TRAY**

369,00€

**SKU**: 20729

**Brand:** Ethnicraft

### **GALLERY IMAGES**

The Swivel tray table is **one of** Ethnicraft's **most versatile pieces**: in addition to being a **serving table**, its **ability to combine with different trays** allows you to match various colors and patterns, creating a **unique piece made just** for you.

Trays to be purchased separately
Essence: black stained wood and black metal frame

Dimensions: 54x49x52

Boiserie Riva srl

oo199 Roma – Via Nemorense 37/c Tel. +39068845 253- P.NA e C.F 05 229581003 info@riva.it – https://www.riva.it Showroom