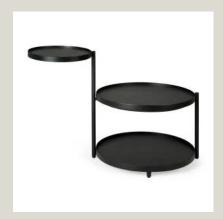

# **SWIVEL COFFEE TABLE WITH TRAY**

369,00€

**SKU**: 20729

**Brand:** Ethnicraft

### **GALLERY IMAGES**

The Swivel tray table is **one of** Ethnicraft's **most versatile pieces**: in addition to being a **serving table**, its **ability to combine with different trays** allows you to match various colors and patterns, creating a **unique piece made just** for you.

Trays to be purchased separately
Essence: black stained wood and black metal frame

Dimensions: 54x49x52

Boiserie Riva srl

oo199 Roma – Via Nemorense 37/c Tel. +39068845 253- P.NA e C.F 05 229581003 info@riva.it – https://www.riva.it Showroom