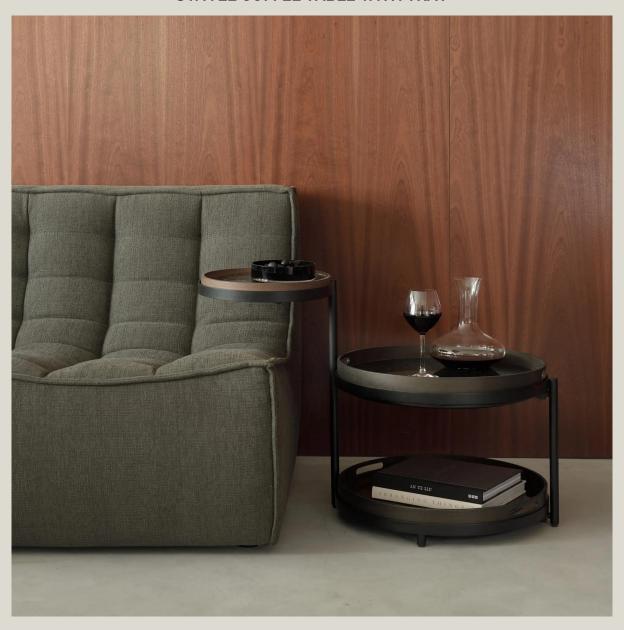

# **SWIVEL COFFEE TABLE WITH TRAY**

369,00€

**SKU**: 20729

**Brand:** Ethnicraft

### **GALLERY IMAGES**

The Swivel tray table is **one of** Ethnicraft's **most versatile pieces**: in addition to being a **serving table**, its **ability to combine with different trays** allows you to match various colors and patterns, creating a **unique piece made just** for you.

Trays to be purchased separately
Essence: black stained wood and black metal frame

Dimensions: 54x49x52

Boiserie Riva srl

oo199 Roma – Via Nemorense 37/c Tel. +39068845 253- P.NA e C.F 05 229581003 info@riva.it – https://www.riva.it Showroom