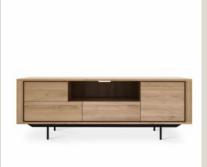

# **GALLERY IMAGES**

**Linear**, **sturdy** and with **strong lines**, the Shadow sideboard is a simple yet impressive solution that fully meets your storage needs.

For over twenty-five years, Ethnicraft has been making **furniture and decorative objects** of **timeless modern beauty**. The Belgium-based company firmly believes in creating high-quality **solid wood** furniture that will last for generations and resist trends. The wood used in production comes from **responsibly and carefully managed forests**. Ethnicraft's goal is to emphasize the**essence** of furniture, creating furnishings characterized by simple, **essential lines and a distinctly minimal style**.

180x45x63: one regular door, one flap door and two drawers. 210x46x42: 3 drawers. 224x45x63: 2 doors, 2 drawers and one flap door. Essence: oak

Boiserie Riva srl 00199 Roma – Via Nemorense 37/c Tel. +39068845253- P.IVA e C.F 05229581003 info@riva.it – https://www.riva.it Showroom 20159 Milano - Via L. Porro Lambertenghi 18 Tel. +39026883199 milano@rivait Showroom 00199 Roma - Via Nemorense 37/c Tel. +39068845 253 roma@riva.it