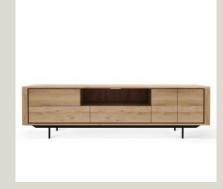

# **GALLERY IMAGES**

**Linear**, **sturdy** and with **strong lines**, the Shadow sideboard is a simple yet impressive solution that fully meets your storage needs.

For over twenty-five years, Ethnicraft has been making **furniture and decorative objects** of **timeless modern beauty**. The Belgium-based company firmly believes in creating high-quality **solid wood** furniture that will last for generations and resist trends. The wood used in production comes from **responsibly and carefully managed forests**. Ethnicraft's goal is to emphasize the**essence** of furniture, creating furnishings characterized by simple, **essential lines and a distinctly minimal style**.

180x45x63: one regular door, one flap door and two drawers. 210x46x42: 3 drawers. 224x45x63: 2 doors, 2 drawers and one flap door. Essence: oak

Boiserie Riva srl 00199 Roma – Via Nemorense 37/c Tel. +39068845253- P.IVA e C.F 05229581003 info@riva.it – https://www.riva.it Showroom 20159 Milano - Via L. Porro Lambertenghi 18 Tel. +39026883199 milano@rivait Showroom 00199 Roma - Via Nemorense 37/c Tel. +39068845 253 roma@riva.it