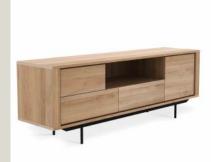

# **GALLERY IMAGES**

**Linear**, **sturdy** and with **strong lines**, the Shadow sideboard is a simple yet impressive solution that fully meets your storage needs.

For over twenty-five years, Ethnicraft has been making **furniture and decorative objects** of **timeless modern beauty**. The Belgium-based company firmly believes in creating high-quality **solid wood** furniture that will last for generations and resist trends. The wood used in production comes from **responsibly and carefully managed forests**. Ethnicraft's goal is to emphasize the**essence** of furniture, creating furnishings characterized by simple, **essential lines and a distinctly minimal style**.

180x45x63: one regular door, one flap door and two drawers. 210x46x42: 3 drawers. 224x45x63: 2 doors, 2 drawers and one flap door. Essence: oak

Boiserie Riva srl 00199 Roma – Via Nemorense 37/c Tel. +39068845253- P.IVA e C.F 05229581003 info@riva.it – https://www.riva.it Showroom 20159 Milano - Via L. Porro Lambertenghi 18 Tel. +39026883199 milano@rivait Showroom 00199 Roma - Via Nemorense 37/c Tel. +39068845 253 roma@riva.it