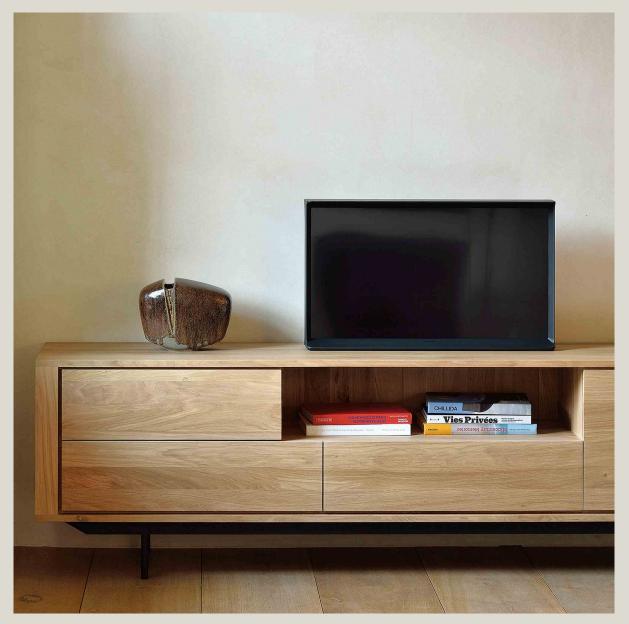

# **GALLERY IMAGES**

**Linear**, **sturdy** and with **strong lines**, the Shadow sideboard is a simple yet impressive solution that fully meets your storage needs.

For over twenty-five years, Ethnicraft has been making **furniture and decorative objects** of **timeless modern beauty**. The Belgium-based company firmly believes in creating high-quality **solid wood** furniture that will last for generations and resist trends. The wood used in production comes from **responsibly and carefully managed forests**. Ethnicraft's goal is to emphasize the**essence** of furniture, creating furnishings characterized by simple, **essential lines and a distinctly minimal style**.

180x45x63: one regular door, one flap door and two drawers. 210x46x42: 3 drawers. 224x45x63: 2 doors, 2 drawers and one flap door. Essence: oak

Boiserie Riva srl 00199 Roma – Via Nemorense 37/c Tel. +39068845253- P.IVA e C.F 05229581003 info@riva.it – https://www.riva.it Showroom 20159 Milano - Via L. Porro Lambertenghi 18 Tel. +39026883199 milano@rivait Showroom 00199 Roma - Via Nemorense 37/c Tel. +39068845 253 roma@riva.it