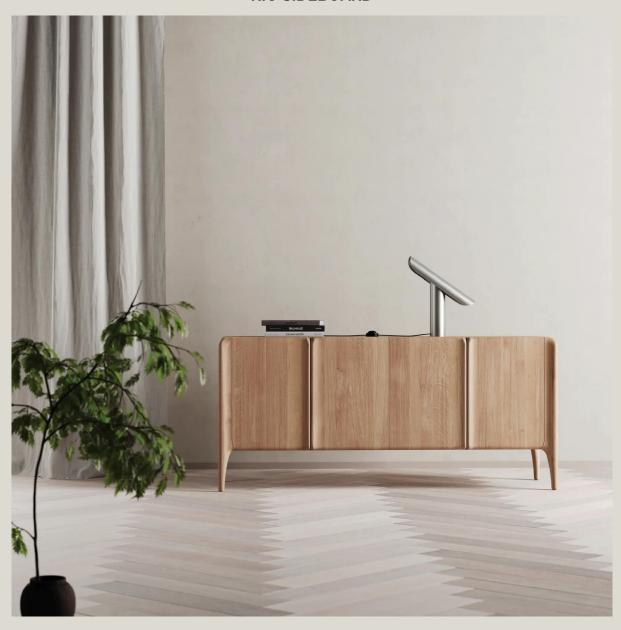

# **RIO SIDEBOARD**

4.712,00 € - 5.575,00 €

SKU: artcredriosooo

**Brand:** Artisan

## **GALLERY IMAGES**

Rio sideboard is strongly inspired by **natural forms** and the **simplicity and elegance of natural wood**.

The Rio sideboard is designed to be as **minimalist and clean** as possible, with details such as the **edges** and surface finish setting it apart, showing**craftsmanship** and **attention to detail**.