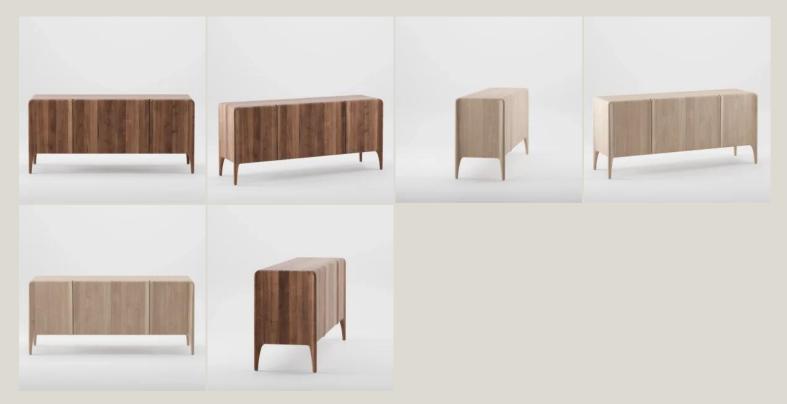

## **GALLERY IMAGES**

Rio sideboard is strongly inspired by **natural forms** and the **simplicity and elegance of natural wood**.

The Rio sideboard is designed to be as **minimalist and clean** as possible, with details such as the **edges** and surface finish setting it apart, showing**craftsmanship** and **attention to detail**.

## **ADDITIONAL INFORMATION**

**Dimensioni** 165x45x75, 185x45x75, 205x45x75

**Essenza** Cherry tree, European walnut, Oak

Boiserie Riva srl

oo199 Roma – Via Nemorense 37/c
Tel. +39068845 253- P.IVA e C.F o5 229581003
info@riva.it – https://www.riva.it