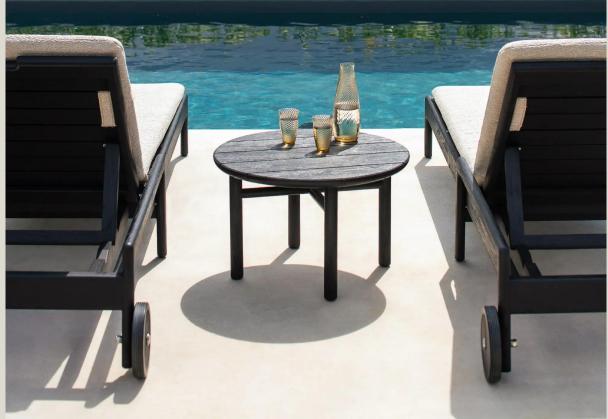

# **QUATRO OUTDOOR COFFEE TABLE**

459,00 € - 949,00 €

**SKU**: 102630

**Brand:** Ethnicraft

## **GALLERY IMAGES**

The Quatro outdoor side table is the **perfect complement to** ensure **comfort** and **elegance** even when enjoying the outdoors.

For over twenty-five years, Ethnicraft has been making **furniture and decorative objects** of **timeless modern beauty**. The Belgium-based company firmly believes in creating high-quality **solid wood** furniture that will last for generations and resist trends. The wood used in production comes from **responsibly and carefully managed forests**. Ethnicraft's goal is to emphasize the**essence** of furniture, creating furnishings characterized by simple, **essential lines and a distinctly minimal style**.

# **ADDITIONAL INFORMATION**

**Dimensioni** 59x59x38, 68x68x42, 95x95x35

**Essenza** Teak, Black stained teak

Bois erie Riva srl

oo199 Roma – Via Nemorense 37/c
Tel. +39068845 253- P.IVA e C.F o5 229581003
info@riva.it – https://www.riva.it