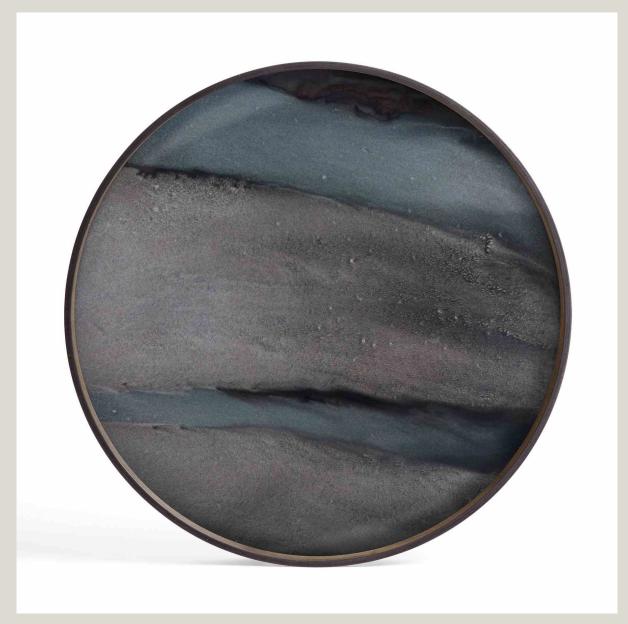

## **GALLERY IMAGES**

Reminiscent of **riverbed movement and reflective metals**, **organic movement** meets **linear forms** in the Linear Flow tray collection.

The Slate Organic glass tray is inspired by ink drawings traceable to the first stage of the design process, when **pigment** strikes the glass, thus taking on a life of its own.

**Essence: glass** 

Dimensions: 61x61x4

Boiserie Riva srl

oo199 Roma – Via Nemorense 37/c Tel. +39068845 253- P.NA e C.F 05 229581003 info@riva.it – https://www.riva.it Showroon

20159 Milano - Via L. Porro Lambertenghi 18 Tel. +39026883199 milano@rivait Showroom