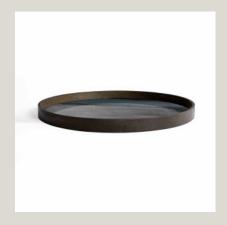

# **ORGANIC GLASS TRAY 20913**

179,00€

**SKU**: 20913

**Brand:** Ethnicraft

## **GALLERY IMAGES**

Reminiscent of **riverbed movement and reflective metals**, **organic movement** meets **linear forms** in the Linear Flow tray collection.

The Slate Organic glass tray is inspired by ink drawings traceable to the first stage of the design process, when **pigment** strikes the glass, thus taking on a life of its own.

**Essence: glass** 

Dimensions: 61x61x4

Boiserie Riva srl

oo199 Roma – Via Nemorense 37/c Tel. +39068845 253- P.NA e C.F 05 229581003 info@riva.it – https://www.riva.it Showroon

20159 Milano - Via L. Porro Lambertenghi 18 Tel. +39026883199 milano@rivait Showroom