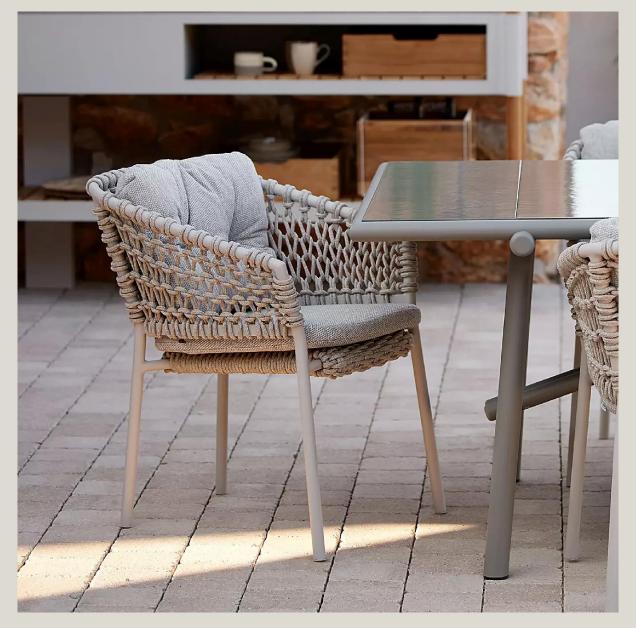

#### **OCEAN CHAIR**

#### GALLERY IMAGES

Designed by Cane-line Design, Ocean is a **combination of modern design and traditional craftsmanship**. Ocean is elegantly designed with a sturdy **aluminum frame**, a comfortable **seat in Cane-line Soft Rope**, and an incredibly comfortable **cushion** in **Cane-line Natté or Cane-line Wove**. Together with the soft seat and back cushion, Ocean offers **unique comfort and aesthetic appeal**.