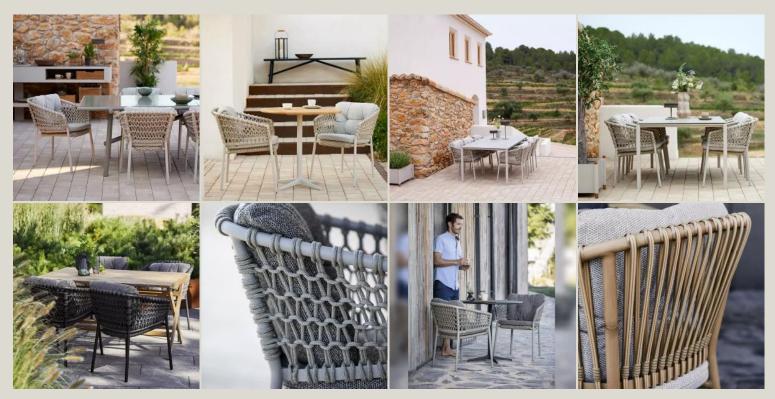

#### GALLERY IMAGES

Designed by Cane-line Design, Ocean is a **combination of modern design and traditional craftsmanship**. Ocean is elegantly designed with a sturdy **aluminum frame**, a comfortable **seat in Cane-line Soft Rope**, and an incredibly comfortable **cushion** in **Cane-line Natté or Cane-line Wove**. Together with the soft seat and back cushion, Ocean offers **unique comfort and aesthetic appeal**.