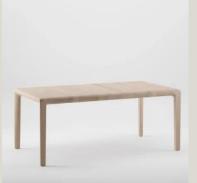

## **GALLERY IMAGES**

Invito is a **fixed and extending rectangular table** from the Invito collection with a **soft and elegant shape**. It is characterized by the sinuous line of its legs in the connection with the top. It is made **of solid wood**, treated with **natural materials** and is created by renowned designer **Michael Schneider**. It is available in a wide range of woods and sizes.

# **ADDITIONAL INFORMATION**

**Essenza** Oak

**Dimensioni** 160x94x76 + 2 extensions of 40cm

Bois erie Riva srl

oo199 Roma – Via Nemorense 37/c
Tel. +39068845 253- P.IVA e C.F o5 229581003
info@riva.it – https://www.riva.it