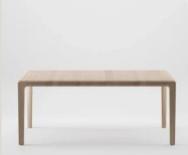

## **GALLERY IMAGES**

Invito is a **fixed and extending rectangular table** from the Invito collection with a **soft and elegant shape**. It is characterized by the sinuous line of its legs in the connection with the top. It is made **of solid wood**, treated with **natural materials** and is created by renowned designer **Michael Schneider**. It is available in a wide range of woods and sizes.

# **ADDITIONAL INFORMATION**

**Essenza** Oak

**Dimensioni** 160x94x76 + 2 extensions of 40cm

Bois erie Riva srl

oo199 Roma – Via Nemorense 37/c
Tel. +39068845 253- P.IVA e C.F o5 229581003
info@riva.it – https://www.riva.it