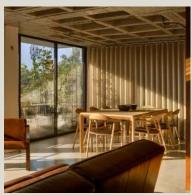

## **GALLERY IMAGES**

Invito is a **fixed and extending rectangular table** from the Invito collection with a **soft and elegant shape**. It is characterized by the sinuous line of its legs in the connection with the top. It is made **of solid wood**, treated with **natural materials** and is created by renowned designer **Michael Schneider**. It is available in a wide range of woods and sizes.