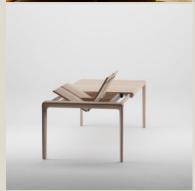

## **GALLERY IMAGES**

Invito is a **fixed and extending rectangular table** from the Invito collection with a **soft and elegant shape**. It is characterized by the sinuous line of its legs in the connection with the top. It is made **of solid wood**, treated with **natural materials** and is created by renowned designer **Michael Schneider**. It is available in a wide range of woods and sizes.

# **ADDITIONAL INFORMATION**

**Essenza** Oak

**Dimensioni** 160x94x76 + 2 extensions of 40cm

Bois erie Riva srl

oo199 Roma – Via Nemorense 37/c
Tel. +39068845 253- P.IVA e C.F o5 229581003
info@riva.it – https://www.riva.it