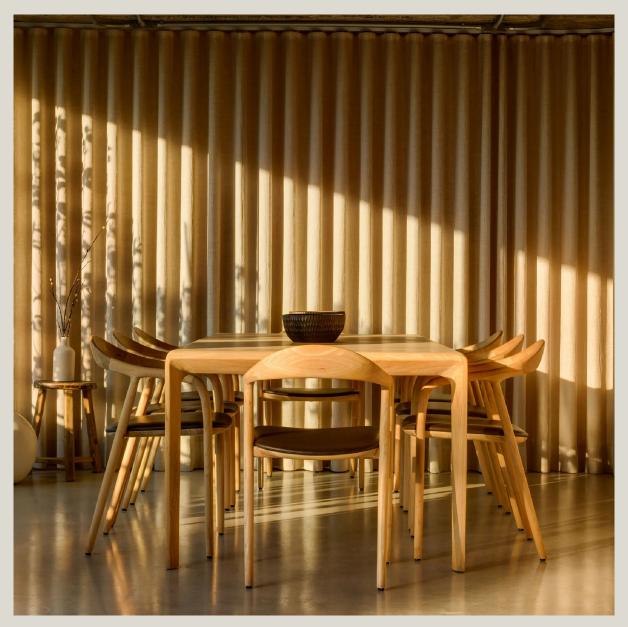

## **GALLERY IMAGES**

Invito is a **fixed and extending rectangular table** from the Invito collection with a **soft and elegant shape**. It is characterized by the sinuous line of its legs in the connection with the top. It is made **of solid wood**, treated with **natural materials** and is created by renowned designer **Michael Schneider**. It is available in a wide range of woods and sizes.

# **ADDITIONAL INFORMATION**

**Essenza** Oak

**Dimensioni** 160x94x76 + 2 extensions of 40cm

Bois erie Riva srl

oo199 Roma – Via Nemorense 37/c
Tel. +39068845 253- P.IVA e C.F o5 229581003
info@riva.it – https://www.riva.it