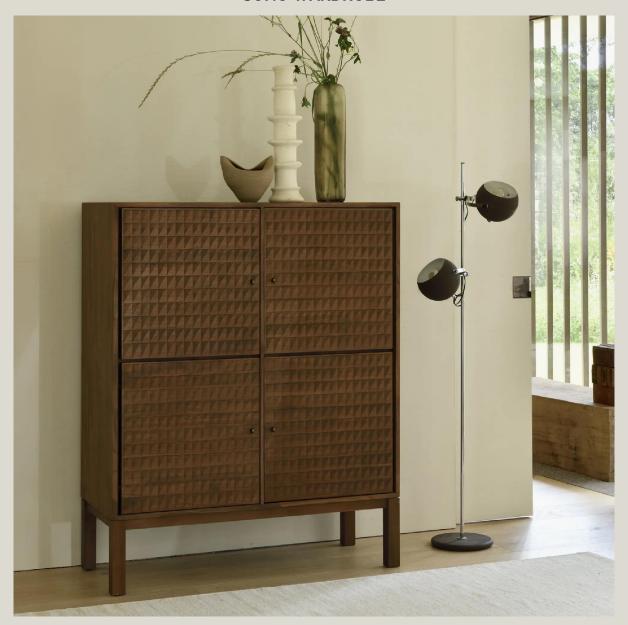

# **SONO WARDROBE**

3.089,00€

**SKU**: 15349

**Brand:** Ethnicraft

## **GALLERY IMAGES**

Ancient-inspired **craftsmanship** meets modern **elegance** in Sono. The refined collection features **hand-carved panels**, and offers **classic beauty and functionality**. Delicate **cast brass handles** complete the look, creating a stunning piece of furniture for any room. It is the perfect mix of style and practicality: it has ample **space for your items** and enhances your decor with its special details.

# **ADDITIONAL INFORMATION**

Dimensioni 116x48x144

**Essenza** Light brown teak

Bois erie Riva srl

oo199 Roma – Via Nemorense 37/c
Tel. +39068845 253- P.IVA e C.F o5 229581003
info@riva.it – https://www.riva.it