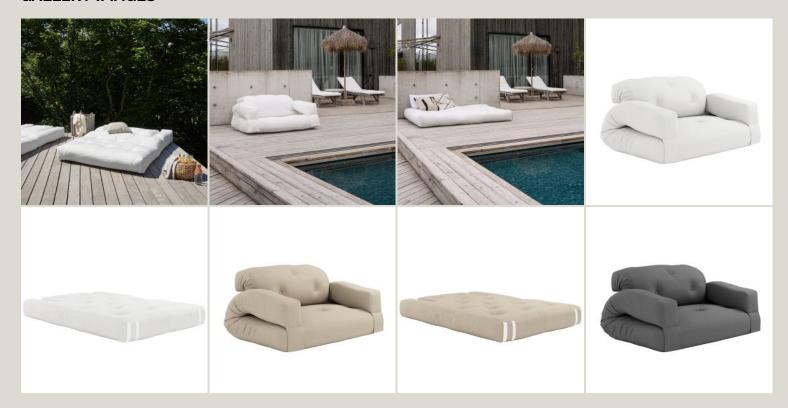

## **GALLERY IMAGES**

Hippo sofa out is a comfortable **futon sofa** that can be easily transformed into a **mattress**. By unhooking the sofa back and lifting the armrests, Hippo lies flat, becoming a **thick**, **soft** mattress perfect for guests. Covered in **stain-resistant and** water-repellent dralon fabric, it allows you to take the Hippo chair safely out to the patio or garden, or even to the beach. Easily converted from an **outdoor sofa** to an **outdoor mattress**. Karup's design stems from the perfect blend of minimalist and essential **Scandinavian design** and **Japanese futons**. All of its creations are **transformable solid wood furniture**: teen rooms, guest rooms, first homes and summer homes. Karup uses the advantages of futons to find new, unexplored solutions. All beds and sofa beds are **made entirely of natural wood**, thus ensuring a perfect balance between personal health culture and **environmentally sustainable philosophy**.