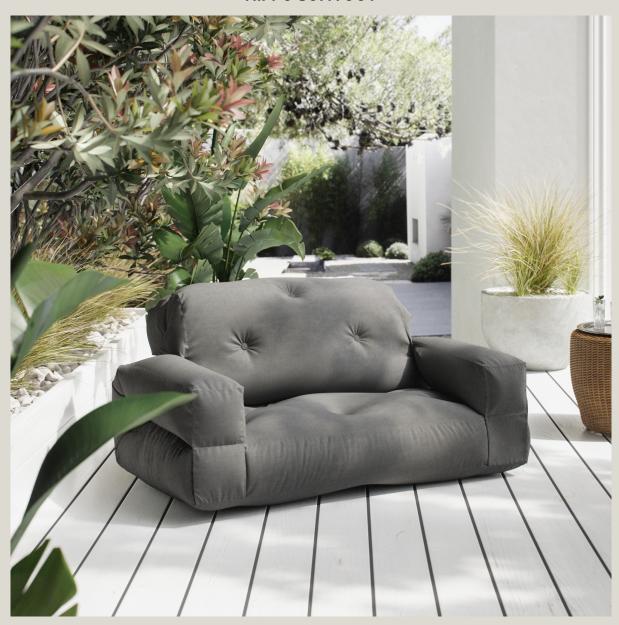

## **GALLERY IMAGES**

Hippo sofa out is a comfortable **futon sofa** that can be easily transformed into a **mattress**. By unhooking the sofa back and lifting the armrests, Hippo lies flat, becoming a **thick**, **soft** mattress perfect for guests. Covered in **stain-resistant and** water-repellent dralon fabric, it allows you to take the Hippo chair safely out to the patio or garden, or even to the beach. Easily converted from an **outdoor sofa** to an **outdoor mattress**. Karup's design stems from the perfect blend of minimalist and essential **Scandinavian design** and **Japanese futons**. All of its creations are **transformable solid wood furniture**: teen rooms, guest rooms, first homes and summer homes. Karup uses the advantages of futons to find new, unexplored solutions. All beds and sofa beds are **made entirely of natural wood**, thus ensuring a perfect balance between personal health culture and **environmentally sustainable philosophy**.