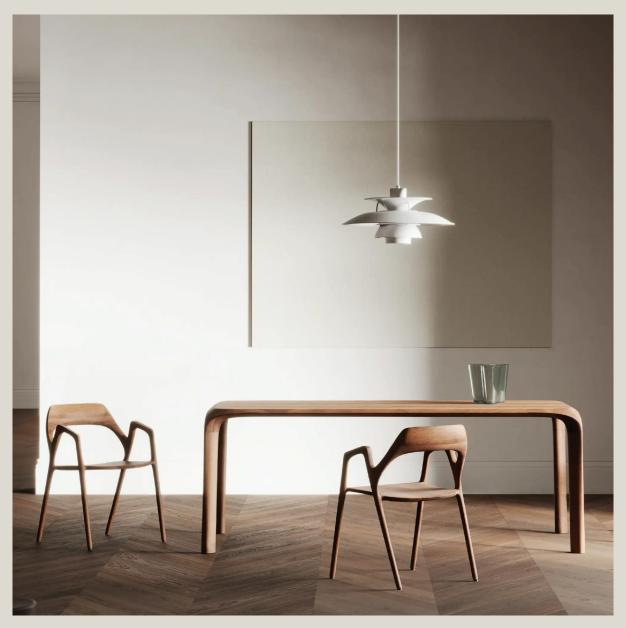

## **GALLERY IMAGES**

The Ging table features **clean lines** and an**elegant, sinuous joint** between the top and its beautiful legs.

It is made by designer Filter from solid wood and comes in fine finishes.

With a linear and attractive design, it is available in different sizes.

Way Object's creations are true works of art, conceived through a love of wood.

The Ging design table is a piece of furniture that **defies the passage of time**, adapting perfectly to the style of contemporary homes.