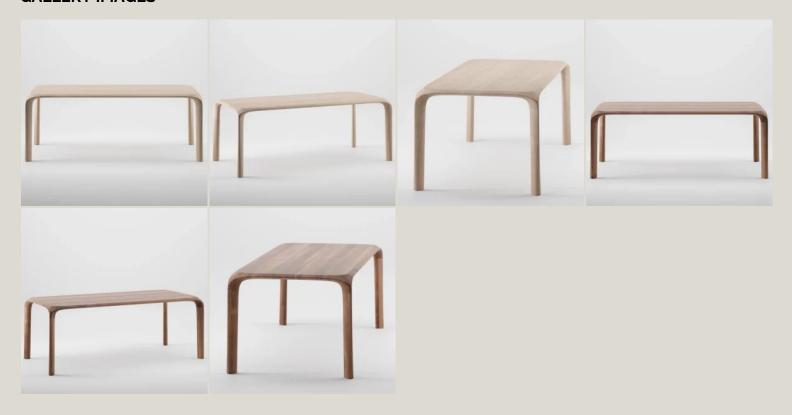

## **GALLERY IMAGES**

The Ging table features **clean lines** and an**elegant, sinuous joint** between the top and its beautiful legs.

It is made by designer Filter from solid wood and comes in fine finishes.

With a linear and attractive design, it is available in different sizes.

Way Object's creations are true works of art, conceived through a love of wood.

The Ging design table is a piece of furniture that **defies the passage of time**, adapting perfectly to the style of contemporary homes.