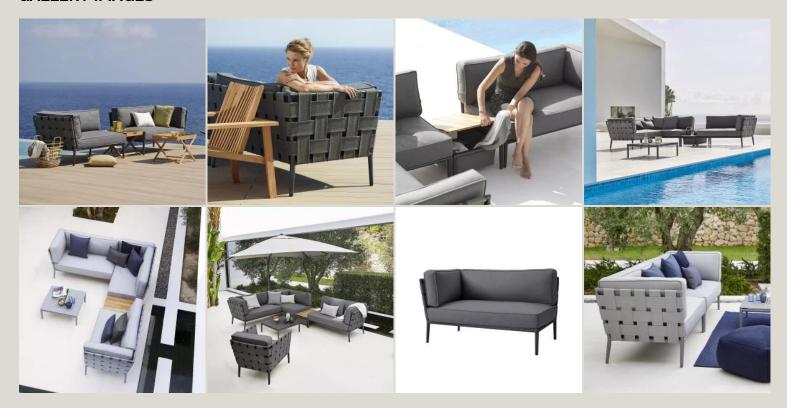

## **GALLERY IMAGES**

The Conic 2-seater sofa is ideal for creating a **perfect outdoor lounge area** on your terrace or in the garden. The sofa has a **unique design** with a **durable and practical fabric** that is able to repel dirt. Conic 2-seater can be used either as a **single chaiselounge** or as **part of a larger lounge group**. The sofa is **easy to move** and requires minimal maintenance and cleaning. The **cushions are made of Cane-line's weather-resistant AirTouch fabric** with QuickDryfoam®. **QuickDryfoam® allows the cushions to dry quickly** after a downpour. Enjoy summer evenings on the patio on your Conic sofa.

# Conic combinations