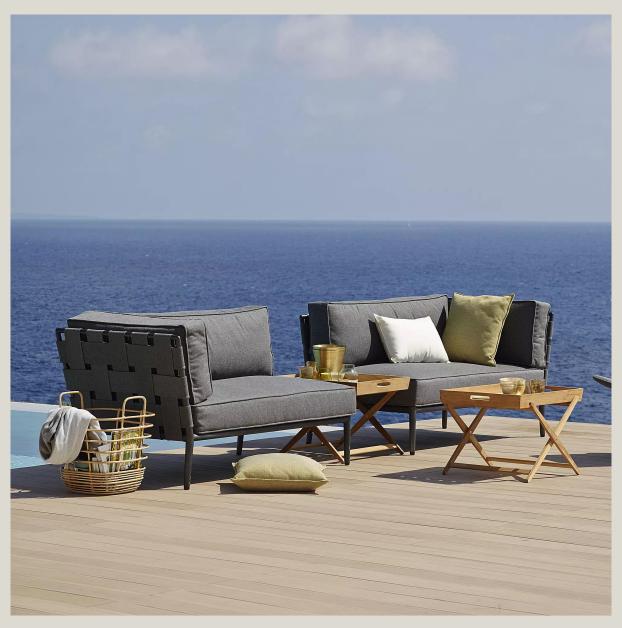

# **CONIC 2-SEATER SOFA RIGHT MODULE**

3.170,00 €

SKU: 8534AITL0

**Brand:** Cane-line

## **GALLERY IMAGES**

The Conic 2-seater sofa is ideal for creating a **perfect outdoor lounge area** on your terrace or in the garden. The sofa has a **unique design** with a **durable and practical fabric** that is able to repel dirt. Conic 2-seater can be used either as a **single chaiselounge** or as **part of a larger lounge group**. The sofa is **easy to move** and requires minimal maintenance and cleaning. The **cushions are made of Cane-line's weather-resistant AirTouch fabric** with QuickDryfoam®. **QuickDryfoam® allows the cushions to dry quickly** after a downpour. Enjoy summer evenings on the patio on your Conic sofa.

Dimensions: 140x82x42/82
Structure Essence: aluminum