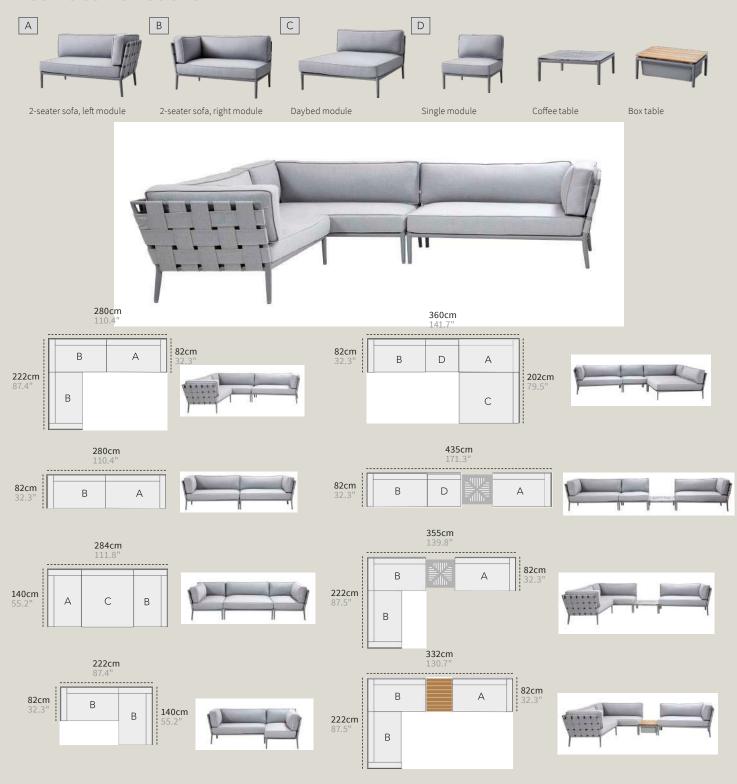

rs a RivaViva product.
- Cristina Riva joins Federmobili's Leader Group as a national adviser.
- Boiserie Riva S.r.l is a partner of the Best Up Circuit, for the promotion of sustainable living.
- Boiserie Riva S.r.l in June 2017 received the Interior Architecture Award as part of the Rome Architecture Award of the Order of Architects of Lazio with the house "Doubling Home."
- Boiserie Riva S.r.l complies with the requirements of ISO 9001:2015, ISO 14001:2015, ISO 45001:2018







Boiserie Riva srl

oo199 Roma – Via Nemorense 37/c Tel. +39068845 253- P.NA e C.F 05 229581003 info@riva.it – https://www.riva.it Showroom

20159 Milano - Via L. Porro Lambertenghi 18 Tel. +39026883199 milano@rivait Showroom

oo199 Roma - Via Nemorense 37/c Tel. +39068845 253 roma@riva.it

# Conic combinations



## Boiserie Riva srl

00199 Roma – Via Nemorense 37/c Tel. +39068845 253- P.NA e C.F 05 22958 1003 info@riva.it – https://www.riva.it

# Showroom

20159 Milano - Via L. Porro Lambertenghi 18 Tel. +39026883199 milano@rivait

## Showroom

oo199 Roma - Via Nemorense 37/c Tel. +39068845 253 roma@riva.it