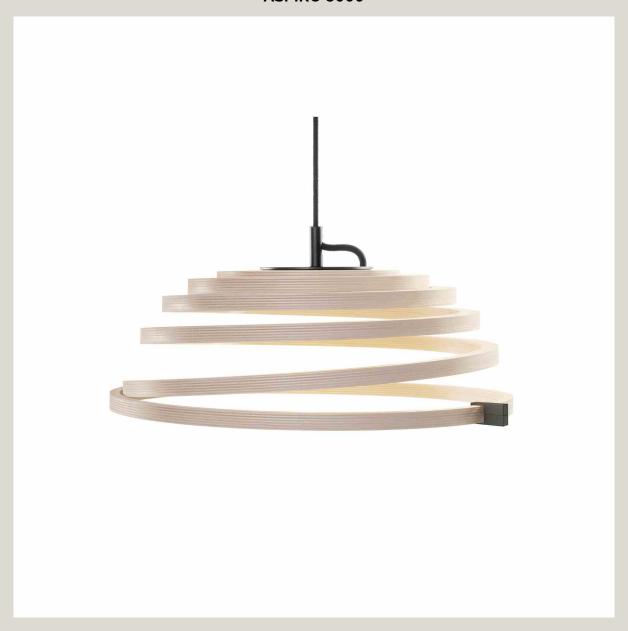

# **ASPIRO 8000**

840,00€

**SKU**: 8000

**Brand:** Secto

## **GALLERY IMAGES**

Aspiro is a lampanda from the Secto brand made entirely of **birch pressed** in Finland by highly skilled **craftsmen**. Secto Design is a**Finnish company** founded by Tuula Jusélius that specializes in the production of **designer lamps**. The lamps are **handcrafted** from high-quality **certified birch wood**. The entire collection of lamps is designed by the **award-winning Finnish architect Seppo Koho**, with whom Tuula Jusélius has been collaborating since the 1990s. The lamps are appreciated worldwide for their quality and adaptability to a **variety of styles** and contexts. The design of the lamps is both **classic** and **contemporary**.

**Essence: birch** 

Size: h. 25-35 cm - diam. 50 cm

Bulb: LED, 11 W, 2850 K, 650 lm, CRI 85.

Bois erie Riva srl

oo199 Roma – Via Nemorense 37/c Tel. +39068845 253- P.NA e C.F 05 229581003 info@riva.it – https://www.riva.it Showroom

# Aspiro 8000

Finishes Shade Cable Ceiling cup Case

Natural birch Black or Red Black Black

Material Form pressed birch, fine textured powder coated aluminium case, acrylic diffuser

Dimensions Height ~25–35 cm

Diameter Ø 50 cm Weight 2,5 kg

Package  $16 \times 53 \times 52$  cm, 4,0 kg

Voltage 90-264VAC 50/60Hz

Light source A built-in LED, 11 W, 2850 K, 650 Im, CRI 85,

Dimming / DALI Check the website for details / latest information.