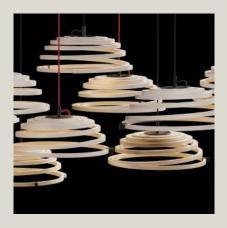

## **GALLERY IMAGES**

Aspiro is a lampanda from the Secto brand made entirely of **birch pressed** in Finland by highly skilled **craftsmen**. Secto Design is a**Finnish company** founded by Tuula Jusélius that specializes in the production of **designer lamps**. The lamps are **handcrafted** from high-quality **certified birch wood**. The entire collection of lamps is designed by the **award-winning Finnish architect Seppo Koho**, with whom Tuula Jusélius has been collaborating since the 1990s. The lamps are appreciated worldwide for their quality and adaptability to a **variety of styles** and contexts. The design of the lamps is both **classic** and **contemporary**.

**Essence: birch** 

Size: h. 25-35 cm - diam. 50 cm

Bulb: LED, 11 W, 2850 K, 650 lm, CRI 85.

Bois erie Riva srl

oo199 Roma – Via Nemorense 37/c Tel. +39068845 253- P.NA e C.F 05 229581003 info@riva.it – https://www.riva.it Showroom

# Aspiro 8000

Finishes Shade Cable Ceiling cup Case

Natural birch Black or Red Black Black

Material Form pressed birch, fine textured powder coated aluminium case, acrylic diffuser

Dimensions Height ~25–35 cm