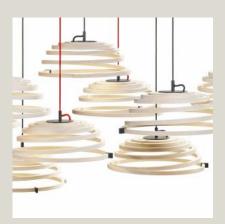

## **GALLERY IMAGES**

Aspiro is a lampanda from the Secto brand made entirely of **birch pressed** in Finland by highly skilled **craftsmen**. Secto Design is a**Finnish company** founded by Tuula Jusélius that specializes in the production of **designer lamps**. The lamps are **handcrafted** from high-quality **certified birch wood**. The entire collection of lamps is designed by the **award-winning Finnish architect Seppo Koho**, with whom Tuula Jusélius has been collaborating since the 1990s. The lamps are appreciated worldwide for their quality and adaptability to a **variety of styles** and contexts. The design of the lamps is both **classic** and **contemporary**.

**Essence: birch** 

Size: h. 25-35 cm - diam. 50 cm

Bulb: LED, 11 W, 2850 K, 650 lm, CRI 85.

Bois erie Riva srl

oo199 Roma – Via Nemorense 37/c Tel. +39068845 253- P.NA e C.F 05 229581003 info@riva.it – https://www.riva.it Showroom

# Aspiro 8000

Finishes Shade Cable Ceiling cup Case

Natural birch Black or Red Black Black

Material Form pressed birch, fine textured powder coated aluminium case, acrylic diffuser

Dimensions Height ~25–35 cm