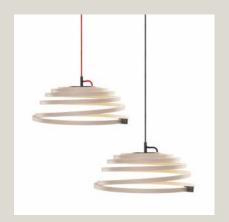

# Playful masterpiece

This playful free falling spiral shaped pendant uses the latest LED technology and comes conveniently flat packed!

# Aspiro 8000

Finishes Shade Cable Ceiling cup Case

Natural birch Black or Red Black Black

Material Form pressed birch, fine textured powder coated aluminium case, acrylic diffuser

Dimensions Height ~25–35 cm