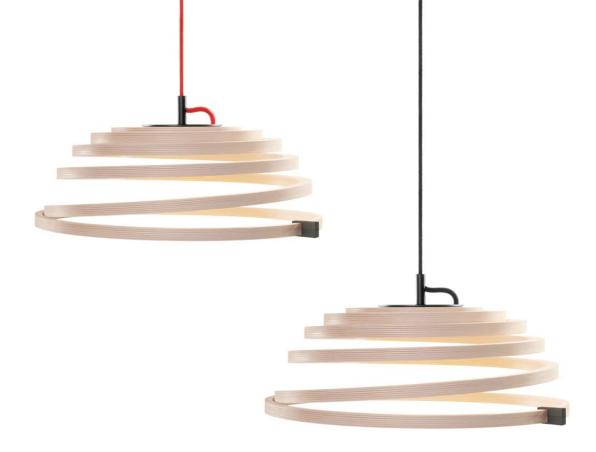

# **ASPIRO 8000**

840,00€

**SKU**: 8000

**Brand:** Secto

## **GALLERY IMAGES**

Aspiro is a lampanda from the Secto brand made entirely of **birch pressed** in Finland by highly skilled **craftsmen**. Secto Design is a**Finnish company** founded by Tuula Jusélius that specializes in the production of **designer lamps**. The lamps are **handcrafted** from high-quality **certified birch wood**. The entire collection of lamps is designed by the **award-winning Finnish architect Seppo Koho**, with whom Tuula Jusélius has been collaborating since the 1990s. The lamps are appreciated worldwide for their quality and adaptability to a **variety of styles** and contexts. The design of the lamps is both **classic** and **contemporary**.

# Playful masterpiece

This playful free falling spiral shaped pendant uses the latest LED technology and comes conveniently flat packed!

# Aspiro 8000

Finishes Shade Cable Ceiling cup Case

Natural birch Black or Red Black Black

Material Form pressed birch, fine textured powder coated aluminium case, acrylic diffuser

Dimensions Height ~25–35 cm

Diameter Ø 50 cm Weight 2,5 kg

Package  $16 \times 53 \times 52$  cm, 4,0 kg

Voltage 90-264VAC 50/60Hz

Light source A built-in LED, 11 W, 2850 K, 650 Im, CRI 85,

Dimming / DALI Check the website for details / latest information.